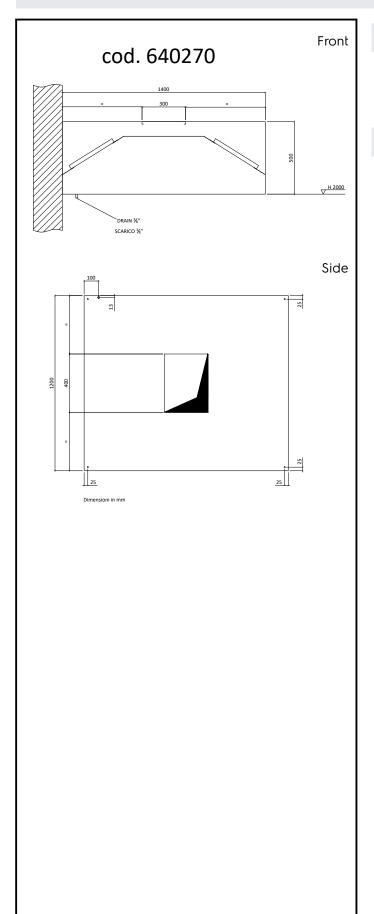

# **Key Information:**

External dimensions, Width:

640270 (VAP1214) 1200 mm

External dimensions, Depth: 1400 mm

External dimensions, Height: 500 mm

Net weight: 56 kg

### Air Emission:

Air capacity: 1800 mc/h

Ventilation Equipment 304 S/S Wall Hood+Double Filters 1200X1400mm