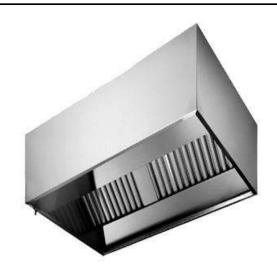

304 stainless steel Wall Hood with double filters

#### Item No.

Constructed in 304 AISI stainless steel. Continuously welded joints. Equipped with labyrinth filters (positioned on front) in 304 AISI stainless steel, blind panels in 304 AISI stainless steel, grease collecting trough all around and condensate drain sleeve.

The rear baffle directs the fumes towards the filter surface, condensing the steam which is then conveyed through the outer ducting into the discharge. Suitable for use where large volumes of steam must be exhausted (i.e. ovens, dishwashers, pan washers, etc.)